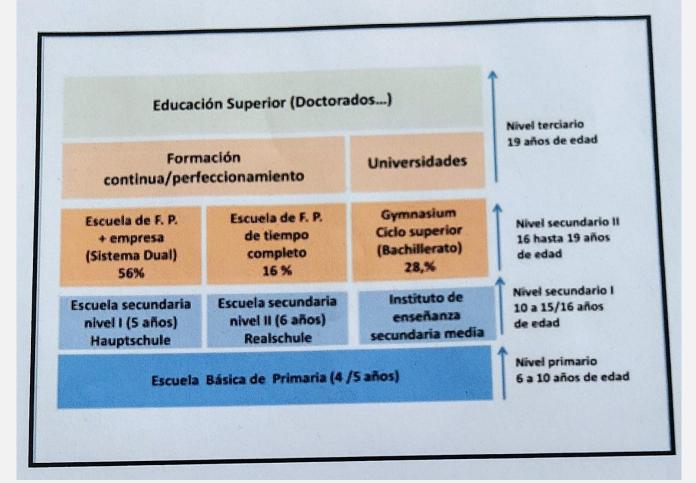

# **GERMAN DUAL**

Job Shadowing-Berlín 2025

### ALEMANIA ORIENTADO A LA FORMACIÓN PROFESIONAL

#### SISTEMA ESCOLAR ALEMANIA



## STRUCTURE OF THE DUAL EDUCATION SYSTEM

- • **Duration**: Typically 2-3.5 years.
- Learning Locations:
  - Vocational School (Berufsschule): One or two days per week for theoretical education.
  - **Company (Ausbildungsbetrieb)**: Three to four days per week for practical training.
  - **Certification**: Exams through chambers of commerce (IHK) or other professional organizations.



# FIELDS OF STUDY

| • Examples of sectors<br>offering dual<br>education programs:      | • Industry and Trade<br>(e.g., mechanics,<br>electricians). |
|--------------------------------------------------------------------|-------------------------------------------------------------|
| • Healthcare (e.g.,<br>nursing, medical<br>assistants).            | • IT (e.g., software developers).