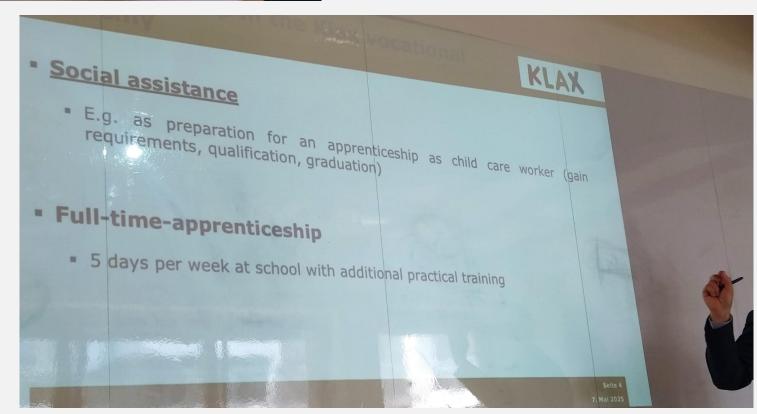

two days per week for theoretical education.
  - **Company (Ausbildungsbetrieb)**: Three to four days per week for practical training.
  - **Certification**: Exams through chambers of commerce (IHK) or other professional organizations.



# FIELDS OF STUDY

| • Examples of sectors<br>offering dual<br>education programs:      | • Industry and Trade<br>(e.g., mechanics,<br>electricians). |
|--------------------------------------------------------------------|-------------------------------------------------------------|
| • Healthcare (e.g.,<br>nursing, medical<br>assistants).            | • IT (e.g., software developers).                           |
| • Office/Administra<br>tion (e.g., clerks,<br>human<br>resources). | • Over 300<br>recognized training<br>professions.           |