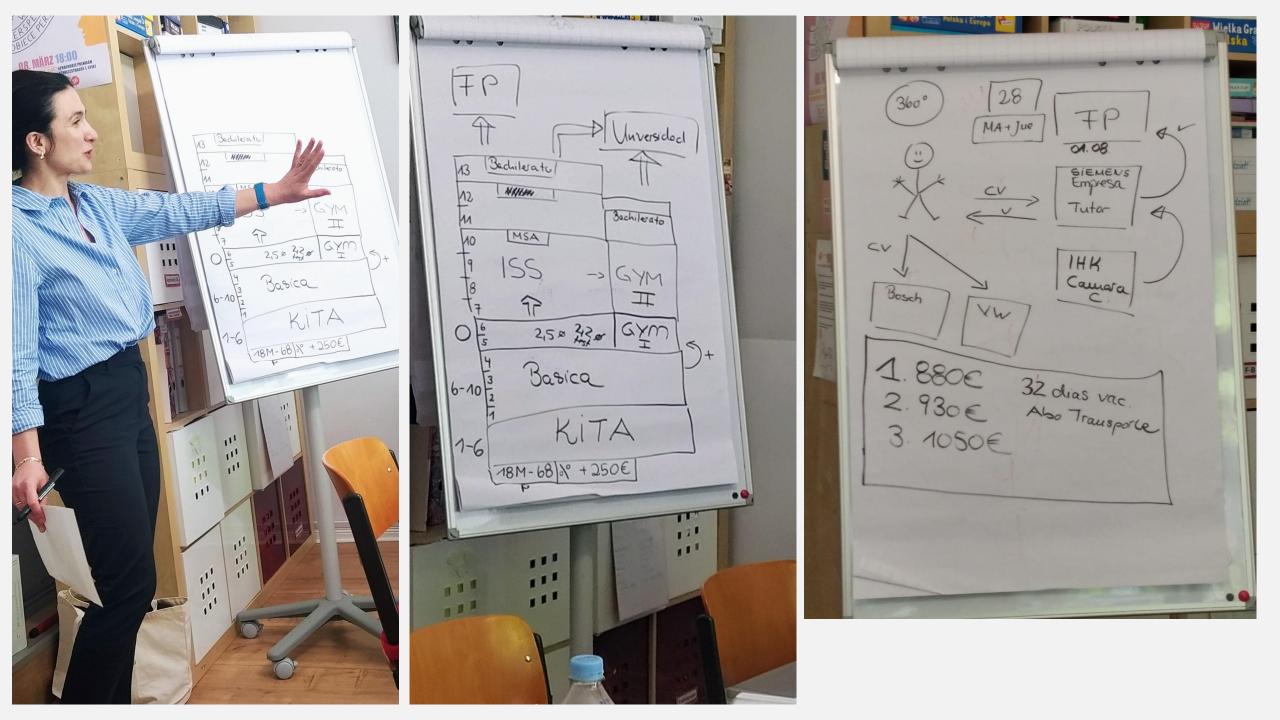

#### SISTEMA ESCOLAR ALEMANIA

## STRUCTURE OF THE DUAL EDUCATION SYSTEM

- • **Duration**: Typically 2-3.5 years.
- Learning Locations:
  - Vocational School (Berufsschule): One or two days per week for theoretical education.
  - **Company (Ausbildungsbetrieb)**: Three to four days per week for practical training.
  - **Certification**: Exams through chambers of commerce (IHK) or other professional organizations.